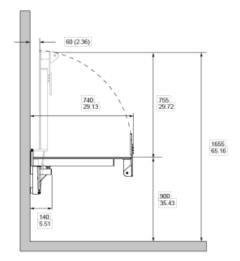

Optional comfortable mattress available.

(Click image to enlarge.)

**Dimensions:** Overall: 29" wide x 43" long

Table surface: 27.6" x 47.2" Projection from wall:

> Folded: 5.5" Unfolded: 29.13"

## VersaMini Installation Drawing

Use a licensed contractor or plumber to install the product to avoid personal injury or property damage.