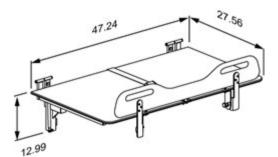

Optional comfortable mattress available.

(Click image to enlarge.)

**Dimensions:** Overall: 29" wide x 43" long

Table surface: 27.6" x 47.2" Projection from wall:

> Folded: 5.5" Unfolded: 29.13"